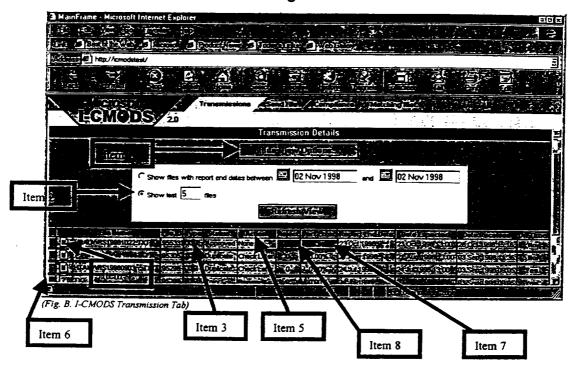

#### Transmissions Tab (See Fig. B).

View status of transmissions.

- Hide View Options (See Item 1, Fig. B).
- Choose which transmissions to view. Maximum file count is 50 (See Item 2. Fig. B).
- File Type (See Item 3, Fig. B).

44,3886

This Icon represents a sales file. Sales

This Icon represents an inventory file. Inventory

File Transmission (See Item 4, Fig B).

Original Shows when the resend flag column is marked as an 'O'. Shows when the resend flag column is marked as an 'A'. Append

Shows when the resend flag column is marked as an 'R'. Resend

HIGHLY CONFIDENTIAL

Unknown Shows when Microsoft is unable to idenfity the file originality.

• Action Required (See Item 5, Fig. B).

None = No Action required.

Check Later = File has been received successfully but has not been completely processed by Microsoft. Check back later and hit Refresh View to see status.

Resend = File resend is required.

# Figure B

Drill down on file detail (See Item 6, Fig. B).
For more detail See Fig. C, Page 6

Drill down on Parts in Error (See Item 7, Fig. B,).
 For more detail See Fig. D, Page 7

HIGHLY CONFIDENTIAL