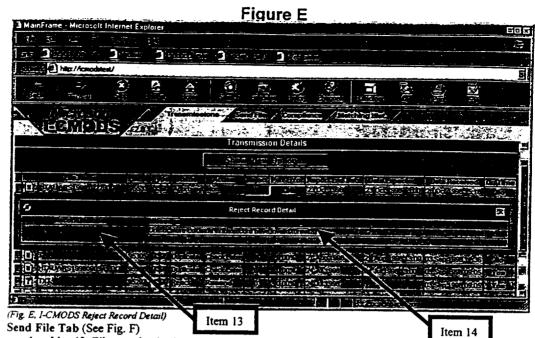

#### Rejected Records Screen (See Fig. E)

- Record Number (See Item 13, Fig. E).
  - Indicates row number of record that has experienced errors.
- Reject Record Detail (See Item 14, Fig. E).
  - Gives detailed feedback on error in file.