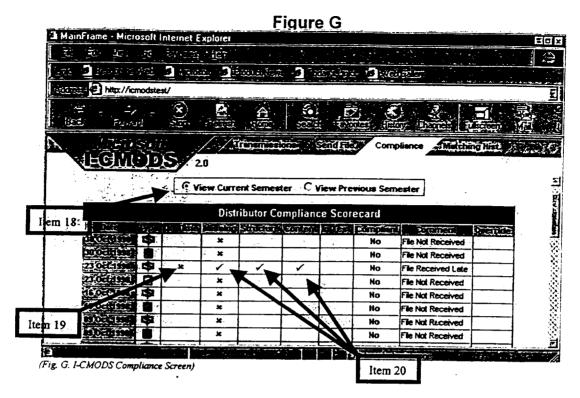

#### Compliance Tab

 View compliance strikes that have been applied for Current or Previous semester (See Item 18, Fig. G, Page 9).

Compliant = V
Non Compliant = V

- Definitions.
  - On-time = file was received by the reporting deadline.
  - Missing = file has not been received.
  - Structure = format of file is compliant to Microsoft template standards.
  - Content = data in file data is compliant by Microsoft data integrity standards.
  - In Test = reporting source is in test.
  - Override = an override of an automatic compliance calculation has been applied.
- Examples:

Compliance Strike (See Item 19, Fig. G, Page 9)

A strike was applied because file was late.

Compliance OK (See Item 20, Fig G, Page 9)

Compliance was marked as acceptable for the Structure, Content and Missing portion of the file.