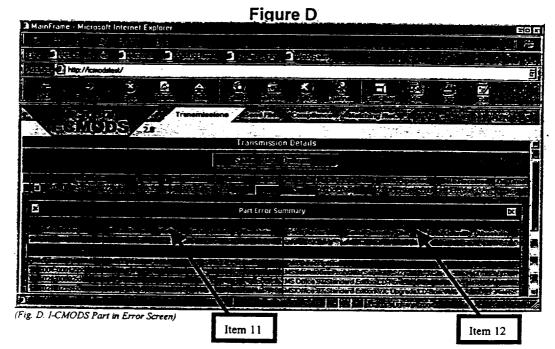

#### Parts in Error Screen (See Fig. D, Page 7)

- Parts in Error represent all incorrect part numbers that were reported.
- As the parts are matched by a Microsoft Representative the % of parts in error will decrease, but the parts listed will remain in order for the trading partner to view what was reported.
- Initial Parts in Error (See Item 11, Fig. D, Page 7) = Parts in error when file was first processed. This number will remain for historic purposes.
- Current Parts in Error (See Item 12, Fig. D, Page 7) = Current parts in error. When this reads 0 all parts have been matched.