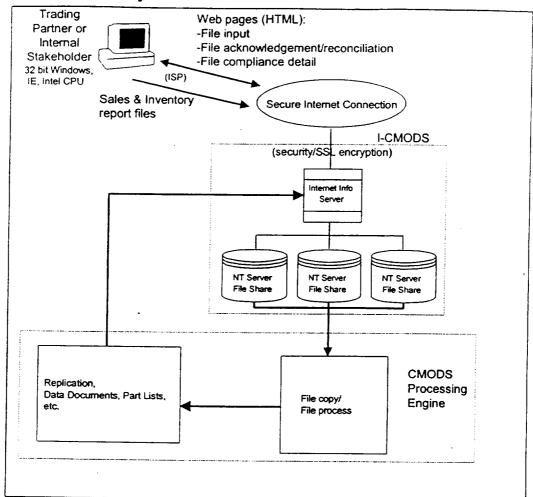

Included is information regarding a method of data transport directly to Microsoft via the Internet. This solution is designed to provide a secure, inexpensive reporting alternative to Electronic Data Interchange and file attachment via email, while maintaining a fully automated processing environment.

The I-CMODS user connects to Emerald City, Microsoft's fully secure web site environment. This environment uses SSL encryption technology and user authentication to ensure secure data transmission. Files are transferred to the Channel Measurement production share, where these transmissions are swept into the CMODS processing engine. Data quality feedback is returned to the trading partner once processing is complete.

## Reporting Process

The process for reporting flat files via the Internet has been simplified with the I-CMODS reporting solution. All logons are through a secured website (see Figure A). All files that are uploaded via the secured site are compressed to allow for the greatest amount of security and quickest transmission time. Once the files have been uploaded, they are processed and feedback is provided via the same secured website. Feedback is normally provided within 20 minutes, or less.