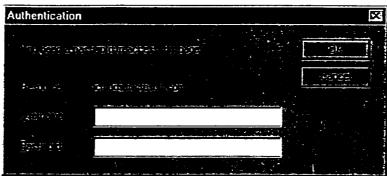

## Figure A

(fig. A, I-CMODS logon window)

#### Log On Screen

Log onto I-CMODS web site with a username and password \* (See Fig. A).

- URL: https://icmods.microsoft.com (Please note the "s" after "http." This identifies the web site
- Username and Password: Unique for each Trading Partner. Supplied by Microsoft Account Manager. (User name and password are case sensitive)
- \*If the user fails to log in successfully to I-CMODS five consecutive times within 60 minutes, their I-CMODS account will be deactivated (as a security measure), and the user will not be able to log in to I-CMODS until their account is reset by Microsoft. Please ensure that the Username and Password are correct when typing them in. It is recommended that you verify your Username and Password with your Microsoft Representative.