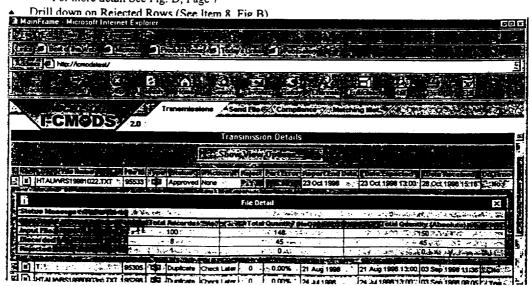

# Figure B

Drill down on file detail (See Item 6, Fig. B).
For more detail See Fig. C, Page 6

Drill down on Parts in Error (See Item 7, Fig. B,).
 For more detail See Fig. D, Page 7

HIGHLY CONFIDENTIAL

#### Parts in Error Screen (See Fig. D, Page 7)

- Parts in Error represent all incorrect part numbers that were reported.
- As the parts are matched by a Microsoft Representative the % of parts in error will decrease, but the parts listed will remain in order for the trading partner to view what was reported.
- Initial Parts in Error (See Item 11, Fig. D, Page 7) = Parts in error when file was first processed. This number will remain for historic purposes.
- Current Parts in Error (See Item 12, Fig. D, Page 7) = Current parts in error. When this reads 0 all parts have been matched.