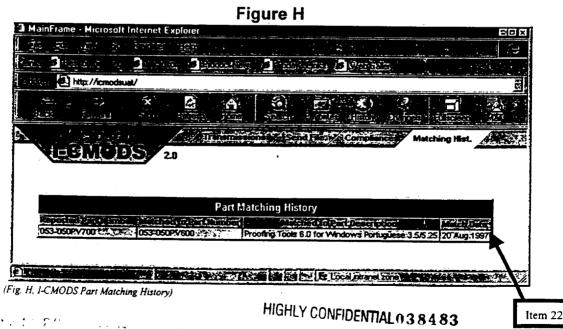

#### Matching History Tab (See Fig. H)

- Shows history of automatic reoccurring matches.
  - Lists the reported part numbers that will automatically match to the correct Microsoft part number.
- Match Date. (See Item 22, Fig. H). Lists the date a part number was matched, rather than the report end-date of file.