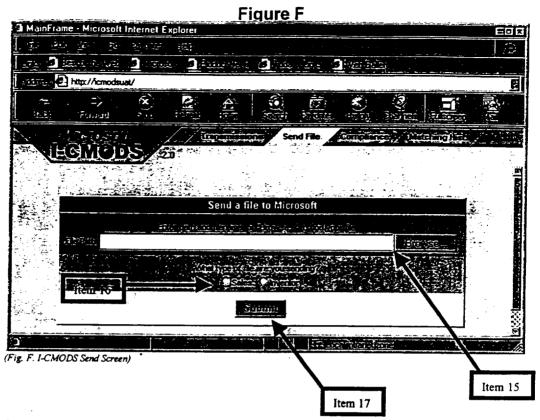

HIGHLY CONFIDENTIAL

1. Identify File to upload using Browse function (See Item 15, Fig. F) or type in the location.

2. Select Sales or Inventory option (See Item 16, Fig. F).

3. Click on Submit (See Item 17, Fig. F). This will compress and transmit the file to Microsoft.